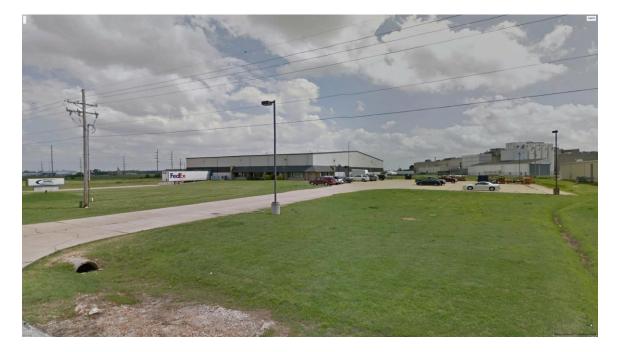

## JONESBORO, ARKANSAS 5907 Krueger Drive

OFFERED BY COMMERCE WAREHOUSING / INDUSTRIAL DESTINATION AVAILABLE FOR LEASE PHONE: 870-972-9555

Manufacturing/Warehouse Space Available in Jonesboro's Industrial Park

Total Property Size: 6.49 Acres (678' x 417')

Parking: 45 + vehicles

Office Space: 3,790 sq ft total office area consisting of 4 private offices, 1 breakroom, 1 large conference/board room, 1 communication room, 2 men's rooms, 1 lady's room 1 warehouse office, 1 electrical/maint room. Offices have two central heat & air-conditioning units. Offices are wired for telephone and internet. Fluorescent lighting and tile flooring throughout.