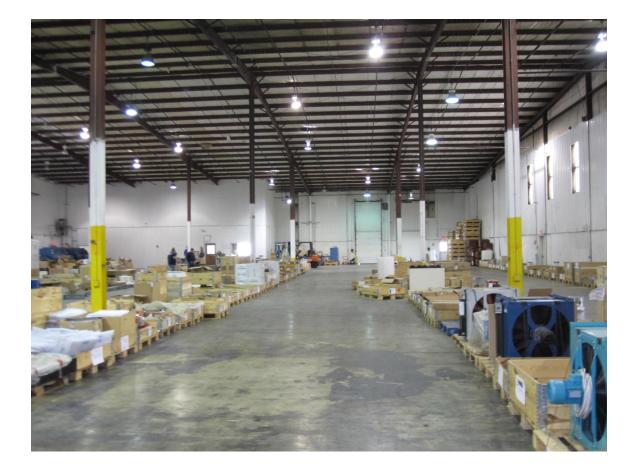

## SPECIFICATIONS:

Total Square Feet: 30,000 square feet – entirely one story

Basic Building Dimensions: 200' x 150'

Condition of Building: Good

Date of Construction: 1991

- Doors: 2 Truck Docks w/electric overhead doors (8'x10") and electric dock levelers
  - 1 Drive-In overhead door (12'x 14')
  - 7 Walk-through doors

Construction: Floors = 6" Reinforced concrete Walls = Steel Panels Insulated (with 7 transparent wall panels on east side) Roof = Steel Panel Insulated

Ceiling heights: Wall = 24' / Center = 32'

Column Spacing: 25'x50'

Lighting: 400 watt Metal Halide high bay lights throughout inside warehouse

Zoned: I-2: General Industrial