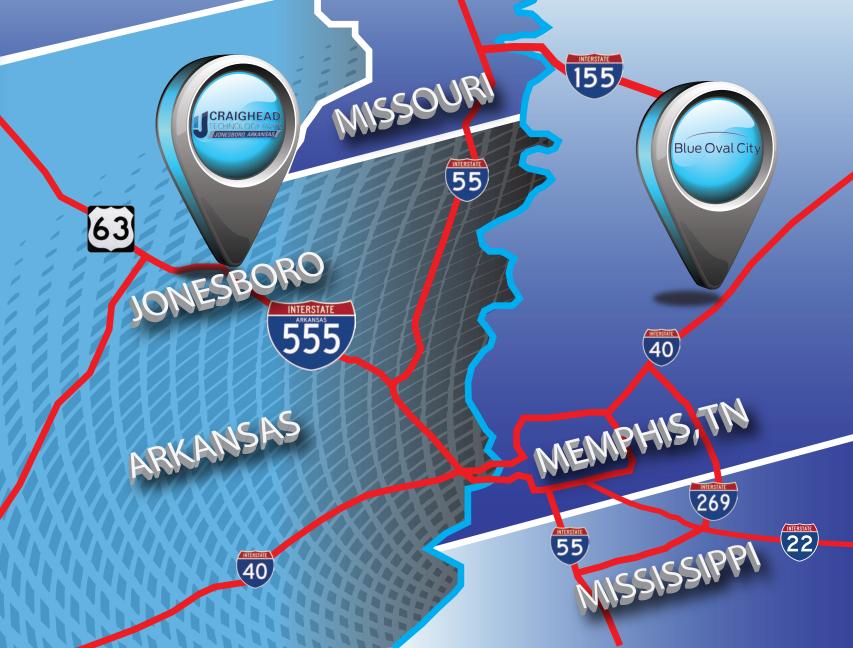

#### LOGISTICS

at Craighead Technology Park (CTP) and the newly acquired 612 acres of CTP South present a dynamic opportunity to move product easily into and out of Jonesboro to Blue Oval City. Jonesboro's 42 freight carriers and easy access to Interstate 555 translate into multiple daily trips between the two locations.