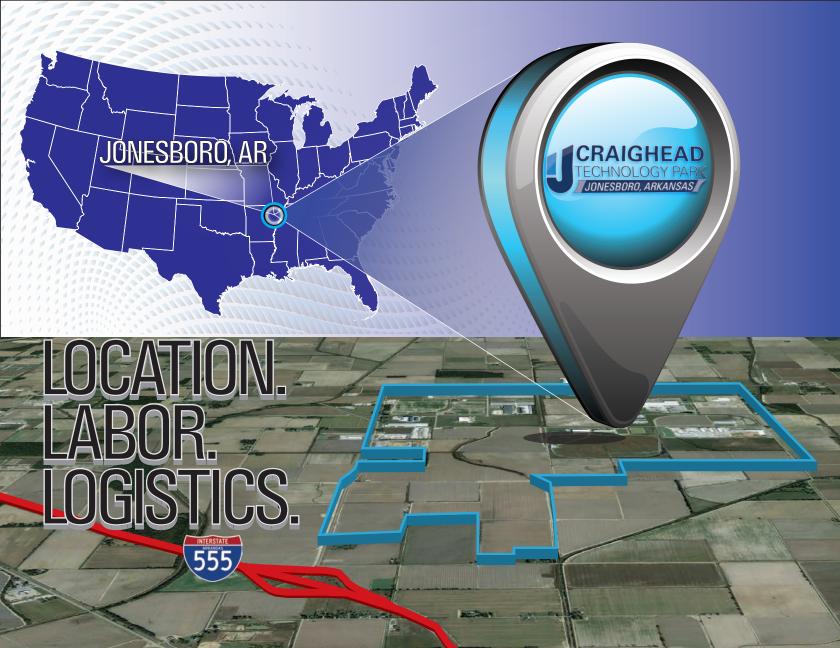

## JONESBORO'S LOCATION

Scan code to see what makes Jonesboro so special.

makes the Craighead Technology Park (CTP) in Jonesboro, Arkansas a site that should be on your list if not at the top of it. Just over 90 minutes from Blue Oval City, CTP is shovel-ready, rail-served, and less than a mile from Interstate 555. That means your products are traveling at interstate speeds mere minutes after leaving the dock bay doors. We call this "mile-a-minute" country for a reason. It's one of the many reasons why household names like Nestle, Frito-Lay, Post, and Unilever call Jonesboro home.