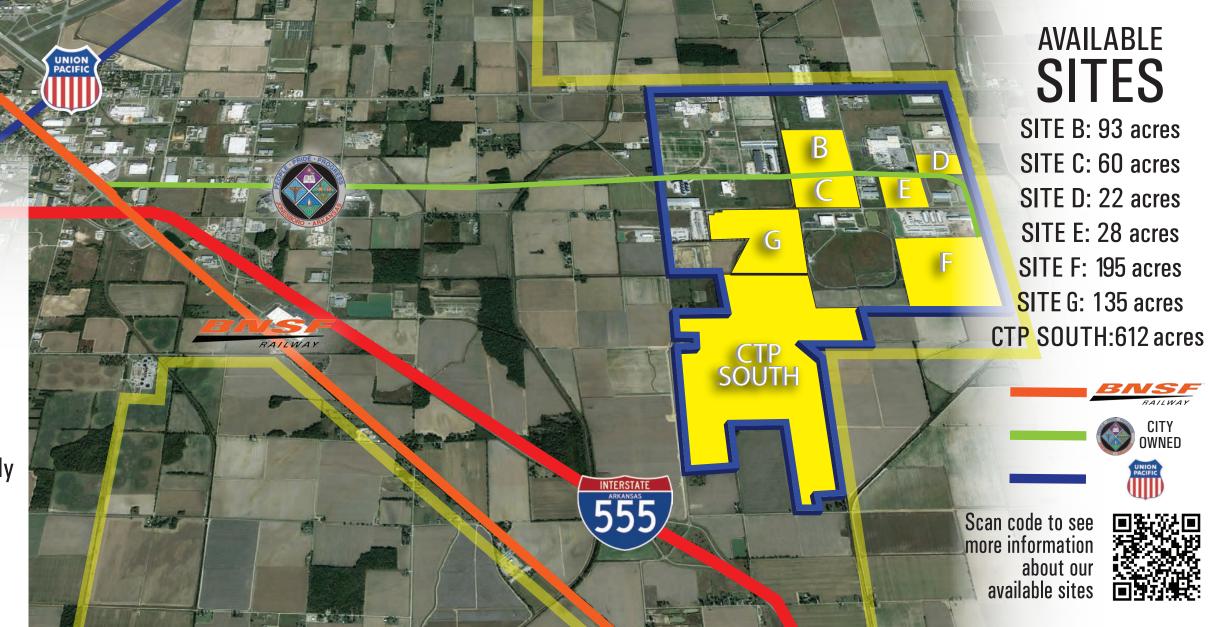

#### LOGISTICS

at Craighead Technology Park (CTP) and the newly acquired 612 acres of CTP South present a dynamic opportunity to move product easily into and out of Jonesboro to Blue Oval City. Jonesboro's 42 freight carriers and easy access to Interstate 555 translate into multiple daily trips between the two locations.