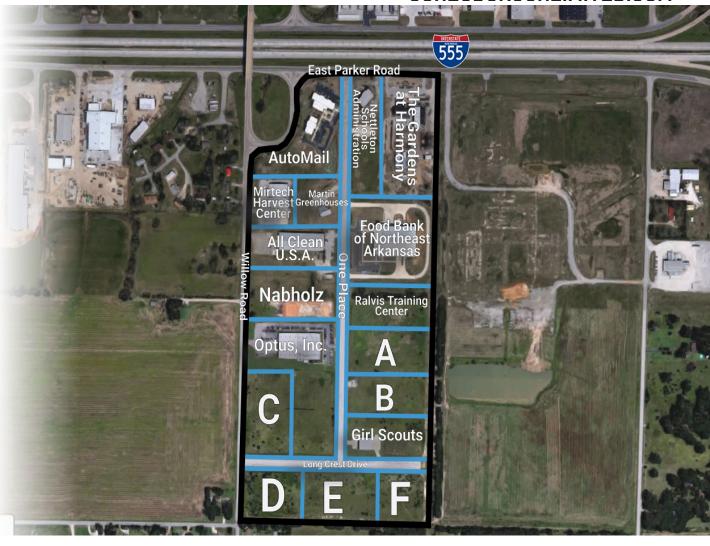

## HENRY P. JONES III BUSINESS PARK: AVAILABLE SITES

JONESBORO, ARK

The Henry P. Jones III
Business Park is located off
I-555, providing easy access
and visibility for your
company. This park is fully
developed with all utilities and
road infrastructure in place.
Explore the Available Sites.
Three-to-four acre sites are
available for your business.

Site A: 3.44 Acres Site B: 3.44 Acres Site C: 3.44 Acres Site D: 3.28 Acres Site E: 3.36 Acres Site F: 3.36 Acres

Mark Young
President & CEO
myoung@jonesborounlimited.com
(870) 336-9080
(870) 336-9063 direct